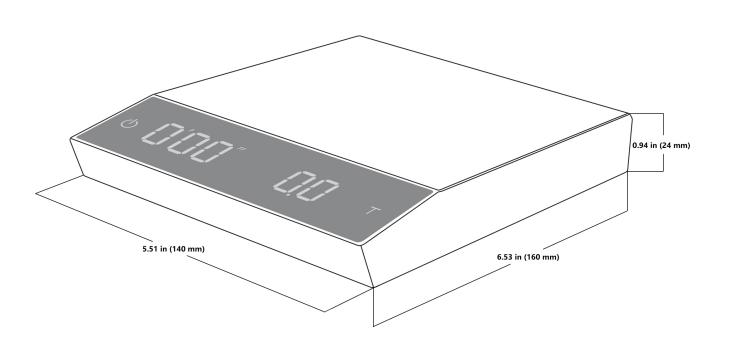

## **Accessories Included**

- Heat Resistance Silicone Pad
- Micro USB charging Cable
- Calibration Weight 100gr

| Aprox. weight           | 250g                                       |          |           |
|-------------------------|--------------------------------------------|----------|-----------|
| Capacity                | 2000g / 70.54oz                            |          |           |
| Measuring Units         | g , oz                                     |          |           |
| Weighing range          | Maximum capacity                           | 20000.0g | 70.540 oz |
|                         | Division                                   | 0.1g     | 0.002 oz  |
|                         | Reference division                         | 0.01g    | 0.0005 oz |
| Indication Limit        | 2060.00g / 72.6600oz                       |          |           |
| Unit dimensions         | 140mm (W) x 160 mm (L) x24mm (H)           |          |           |
| Electrical requirements | 5V / 500mA                                 |          |           |
| Power and Battery       | Lithium-ion rechargeable 3.7V 1100mA       |          |           |
| Display                 | 8 digit LED                                |          |           |
| Тор                     | Aluminum construction with acrylic window, |          |           |
|                         | touch sensitive buttons                    |          |           |
| Bottom                  | Aluminum construction                      |          |           |
| Connectivity            | Bluetooth 4.0                              |          |           |
| Linearity               | +/- 0.2g                                   |          |           |

## **Dimensions:**