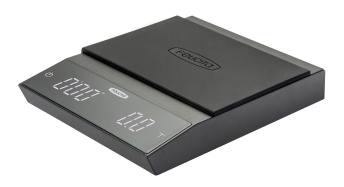

### Features:

LED Dual Display

- Auto-tare, Auto-timer modes
- $\delta \wedge \delta$  Water Resistant
- △ 2000g Capacity in 0.1g Increments
- Bluetooth Connectivity with Felicita Coffee App
- Lithium-ion USB rechargeable

## **Accessories Included**

- Heat Resistance Silicone Pad
- Micro USB charging Cable
- Calibration Weight 100gr

| Aprox. weight           | 250g                                       |          |           |
|-------------------------|--------------------------------------------|----------|-----------|
| Capacity                | 2000g / 70.54oz                            |          |           |
| Measuring Units         | g , oz                                     |          |           |
| Weighing range          | Maximum capacity                           | 20000.0g | 70.540 oz |
|                         | Division                                   | 0.1g     | 0.002 oz  |
|                         | Reference division                         | 0.01g    | 0.0005 oz |
| Indication Limit        | 2060.00g / 72.6600oz                       |          |           |
| Unit dimensions         | 140mm (W) x 160 mm (L) x24mm (H)           |          |           |
| Electrical requirements | 5V / 500mA                                 |          |           |
| Power and Battery       | Lithium-ion rechargeable 3.7V 1100mA       |          |           |
| Display                 | 8 digit LED                                |          |           |
| Тор                     | Aluminum construction with acrylic window, |          |           |
|                         | touch sensitive buttons                    |          |           |
| Bottom                  | Aluminum construction                      |          |           |
| Connectivity            | Bluetooth 4.0                              |          |           |
| Linearity               | +/- 0.2g                                   |          |           |