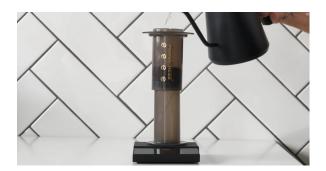

# INCLINE

Felicita Incline is the newest addition to the family. It's slightly larger than the Arc but perfect for pour overs in tight places. With precision of 0.1 gram and a built-in timer, you can be sure that your coffee will be perfect every time. Felicita Parallel can connect to your smart phone or iPad via Bluetooth. Downloading the App will open up more possibilities and functions. Felicita app will show you the time to coffee ratio when preparing your favorite pour over. Parallel has different modes to make your coffee brewing ritual easier such as auto tare, auto start and stop timer.