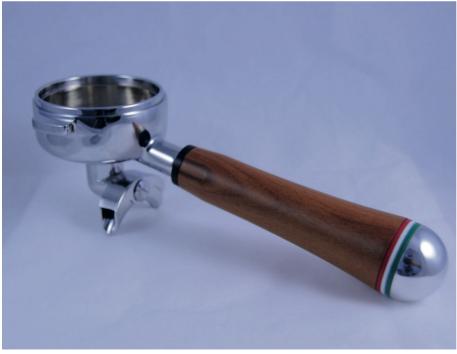

#### PORTAFILTER HANDLES TRIESTE

Our most versatile portafilter handles: Available in wood finishes, in anodized aluminium and in soft touch finish. Single or double spout available.

#### Color Chart for TRIESTE portafilter handles

Metal Orange Metal Gold

Metal LT Blue

Metal Blue

Metal Black

Metal Red