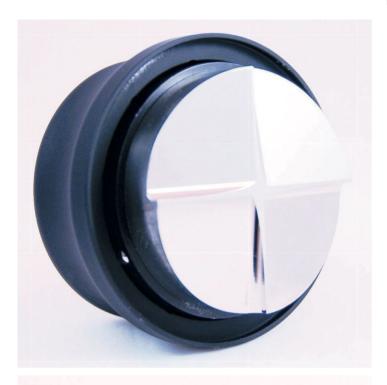

#### ERGO LINE TAMPER

Tampering is a fundamental step to ensure the right resistance of the coffee ground to the passage of water. In order to properly extract an espresso it is necessary that the water passes through the coffee consistently and uniformly: in this way the aromatic oils emerge completely exalting to perfection the taste of the coffee. Our Ergo line allows you to choose the handle that can be combined with 6 different types of bases. Different diameters are also available.

#### Tamper Bases for ERGO Line

Flat

Concentric Strong

Convex

Concentric Light

Concentric Deep

Concentric Soft

On the whole selection of handles of the ERGO you can fit one of the 6 tamper bases of your choice.

Starting from the simple *flat* and the famous *convex* you can choose between 4 concentric bases that have had excellent results in our tests.

Contact us for special diameters!

8