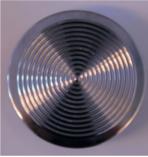

#### ESSENTIAL LINE TAMPER

We wanted to insert in our wide range of tampers also a more "essential" line. A thinner and simpler esign gives to these tampers a perfect fit to their tamping function. Also for the Essential line the handle is selectable from a range of colours that goes from the anodized aluminium to the finest essential woods. The base was left specially simple.

> Weight: 340gr - 410gr Measures: 92mm H Measures: 58mm

7

Chrome Brass Chrome Platin Chrome Gold

Zebra

Mexican Skull Elegance

Color Wave

Chrome Gun

Grafiti Purple