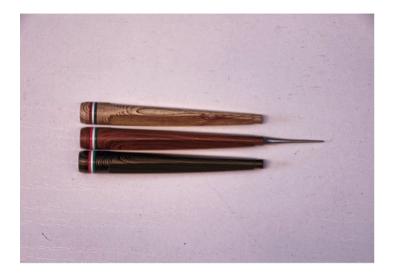

#### LATTE ART PEN SINGLE

Special pen designed for atte art. The stainless steel nib is perfect for drawing on the foam of the cappuccino. The tip can be loosened and lodged in the handle that can be unscrewed from the bottom.

#### LATTE ART PEN DOUBLE

Special pen for latte art. The double tip allows you to have at your fingertips two tools to draw on the foam. The tips can be unscrewed and housed inside the handle that unscrews in the middle.