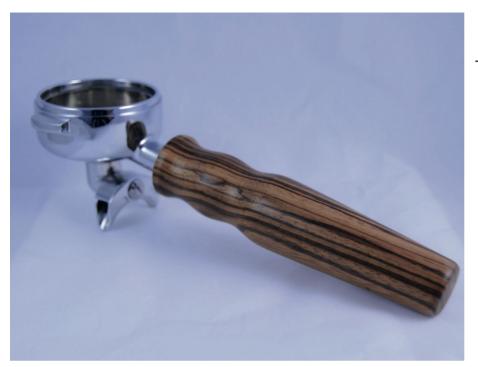

#### PORTAFILTER HANDLES MILANO

Portafilter handles in essences of precious woods. A unique experience to the touch and an embellishment for any machine. Single or double spout available.

#### Color Chart for MILANO portafilter handles

Zebrawood

Rosewood Olivewood Walnut

Mahogany