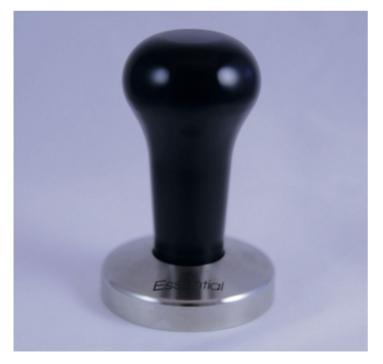

#### ESSENTIAL LINE TAMPER

We wanted to insert in our wide range of tampers also a more "essential" line. A thinner and simpler esign gives to these tampers a perfect fit to their tamping function. Also for the Essential line the handle is selectable from a range of colours that goes from the anodized aluminium to the finest essential woods. The base was left specially simple.

> Weight: 340gr - 410gr Measures: 92mm H Measures: 58mm

7

Chrome Brass Chrome Platin Chrome Gold

Zebra

Mexican Skull Elegance

Color Wave

Chrome Gun

Grafiti Purple