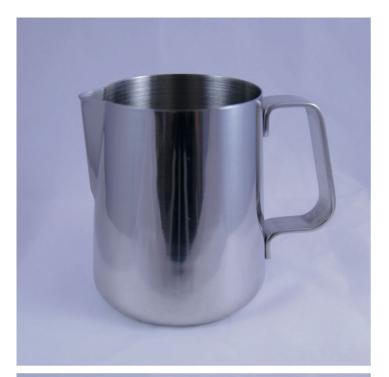

#### MILK PITCHER ILSA EASY

Milk pitcher in stainless steel 18/8. Available in different sizes.