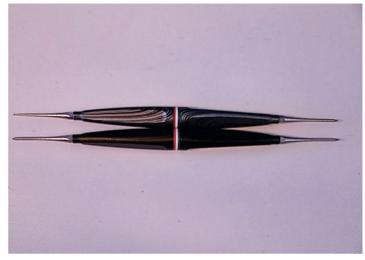

#### ERGO LINE TAMPER

Tampering is a fundamental step to ensure the right resistance of the coffee ground to the passage of water. In order to properly extract an espresso it is necessary that the water passes through the coffee consistently and uniformly: in this way the aromatic oils emerge completely exalting to perfection the taste of the coffee. Our Ergo line allows you to choose the handle that can be combined with 6 different types of bases. Different diameters are also available.

#### ESSENTIAL LINE TAMPER

We wanted to insert in our wide range of tampers also a more "essential" line. A thinner and simpler esign gives to these tampers a perfect fit to their tamping function. Also for the Essential line the handle is selectable from a range of colours that goes from the anodized aluminium to the finest essential woods. The base was left specially simple.