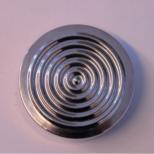

#### Tamper Bases for ERGO Line

Flat

Concentric Strong

Convex

Concentric Light

Concentric Deep

Concentric Soft

On the whole selection of handles of the ERGO you can fit one of the 6 tamper bases of your choice.

Starting from the simple *flat* and the famous *convex* you can choose between 4 concentric bases that have had excellent results in our tests.

Contact us for special diameters!

8