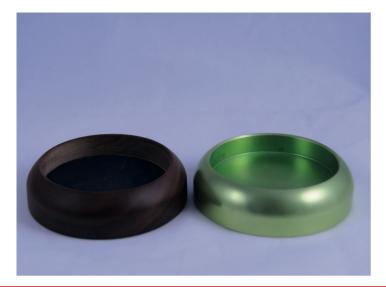

#### TAMPER STATION

To emphasize and value your tamper we thought of a comfortable and elegant support base. The base has a layer of non-slip material for a stable support. Available in Metal colors and wood essences.