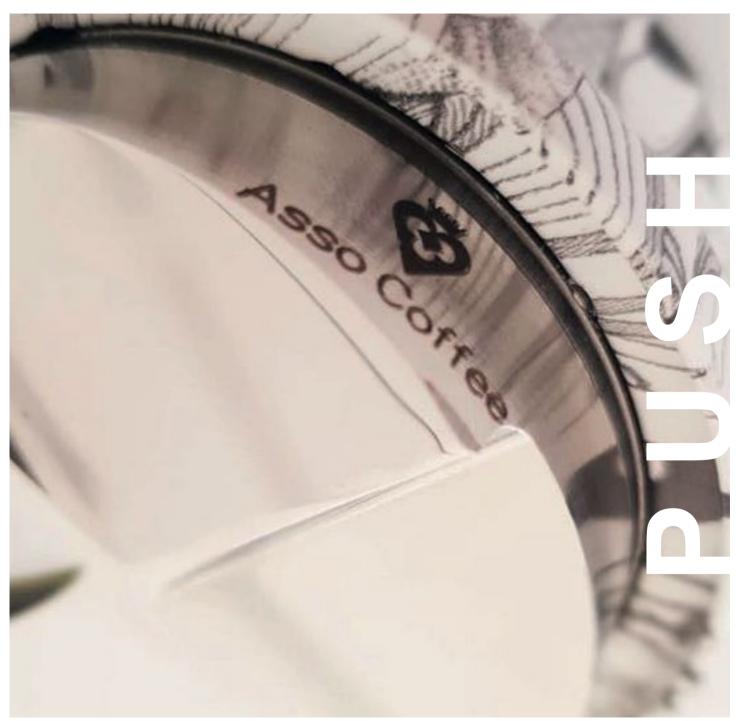

#### THE JACK

Our coffee distributor is the perfect blend of craftsmanship and advanced technology. Jack can be adjusted (with snap mechanism) up to 12mm. The perfect ally of every barista. We recommend the use in combination with the Push King.

### THE KING

King is the true "king" of the push tampers. Even King is equipped with a snap mechanism that carries the tampering depth up to the 13mm. We recommend the use in combination with the distributor Jack. Particularly heavy and with ergonomic handle.