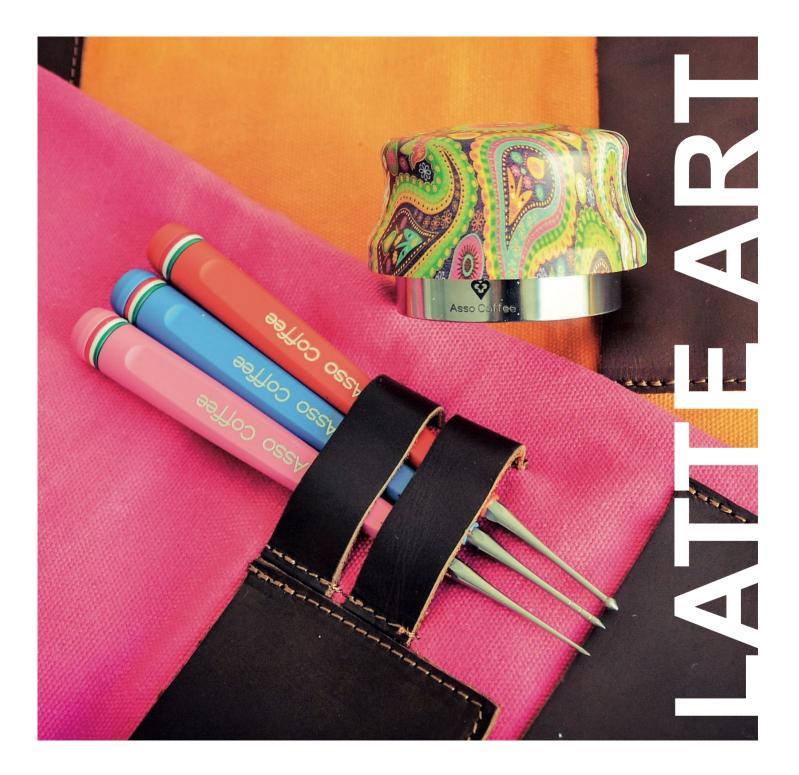

#### LATTE ART PEN SINGLE

Special pen designed for atte art. The stainless steel nib is perfect for drawing on the foam of the cappuccino. The tip can be loosened and lodged in the handle that can be unscrewed from the bottom.

#### LATTE ART PEN DOUBLE

Special pen for latte art. The double tip allows you to have at your fingertips two tools to draw on the foam. The tips can be unscrewed and housed inside the handle that unscrews in the middle.