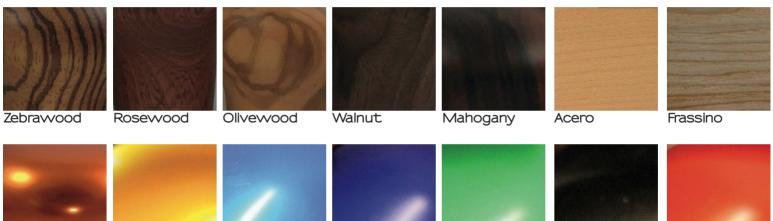

#### PORTAFILTER HANDLES MILANO

Portafilter handles in essences of precious woods. A unique experience to the touch and an embellishment for any machine. Single or double spout available.

#### Color Chart for MILANO portafilter handles

Zebrawood

Rosewood Olivewood Walnut

Mahogany