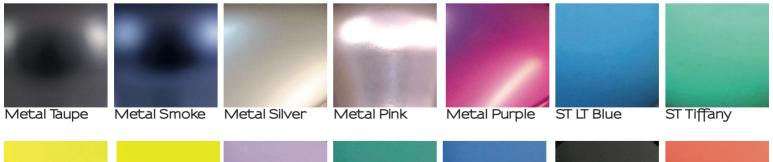

#### Color Chart for Tamper Station

Metal Orange Metal Gold

Metal LT Blue Metal Blue

Mahogany

Metal Green

Metal Black

Metal Taupe

Metal Smoke Metal Silver