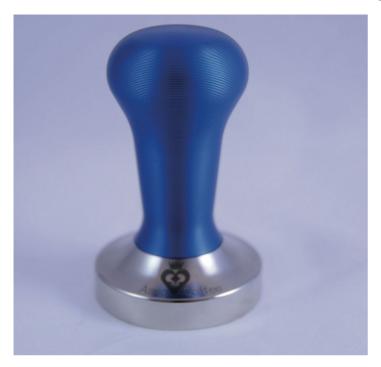

#### ERGO LINE TAMPER

Tampering is a fundamental step to ensure the right resistance of the coffee ground to the passage of water. In order to properly extract an espresso it is necessary that the water passes through the coffee consistently and uniformly: in this way the aromatic oils emerge completely exalting to perfection the taste of the coffee. Our Ergo line allows you to choose the handle that can be combined with 6 different types of bases. Different diameters are also available.

> Weight: 360gr - 450gr Measures: 95mm H Measures 53/54/57/58mm