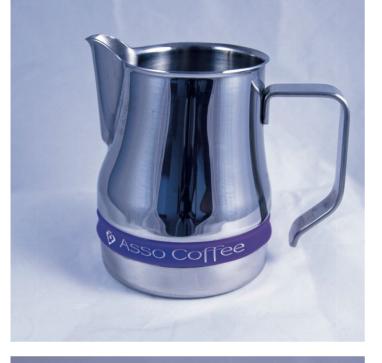

#### MILK PITCHER ILSA EASY

Milk pitcher in stainless steel 18/8. Available in different sizes.