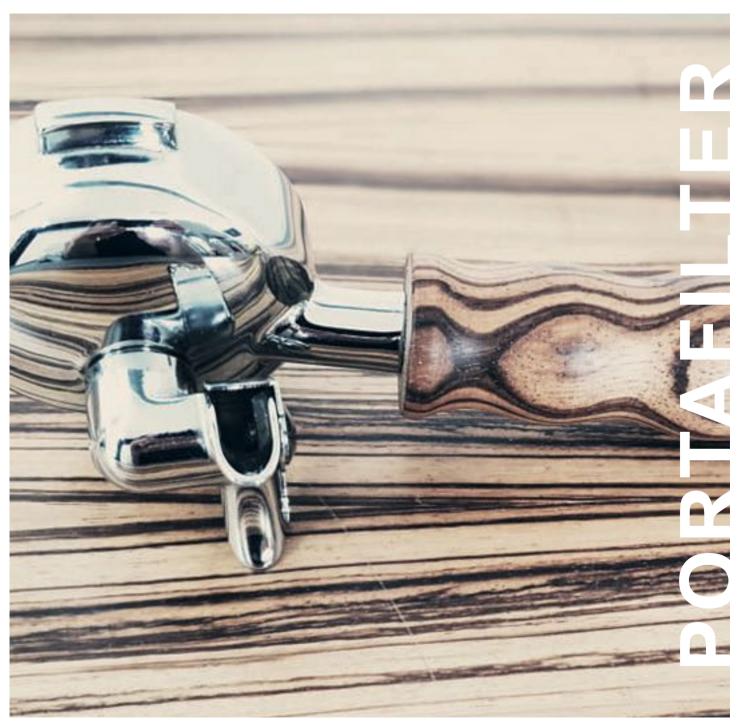

#### PORTAFILTER HANDLES MILANO

Portafilter handles in essences of precious woods. A unique experience to the touch and an embellishment for any machine. Single or double spout available.

#### PORTAFILTER HANDLES TRIESTE

Our most versatile portafilter handles: Available in wood finishes, in anodized aluminium and in soft touch finish. Single or double spout available.