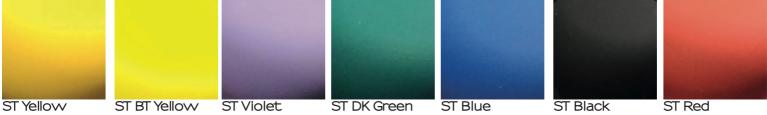

#### Color Chart for JACK & KING Covers

12

Zebrawood

Light Wood

Metal LT Blue Rovere Sbian.

Metal Blue

Metal Red

Metal Gold

Metal Green

Metal Pink Metal Smoke

Bianco Lettere Elegance

Color Waves

Grafiti Purple

Sapphire Piton Spring Flower Mexican Skull

Galaxy

Carneval

Pink Camouflage Pied de Poule

White&Silver

Comete Carb

Cannabis