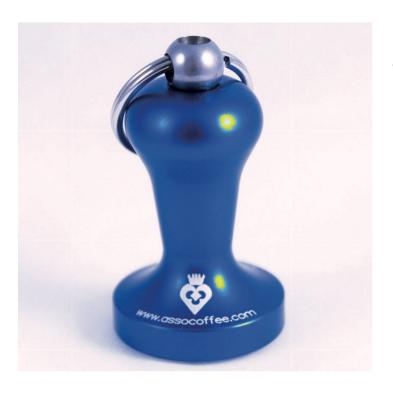

#### KEY HOLDER GADGET

Small, funny and treated exactly like his bigger brother: worked on the lathe, anodized and laser-branded: the perfect gadget for those who work in this *coffeeholic* world.

To have your personalized gadgets ask for a quotation! We also work on small batches and can offer interesting offers.