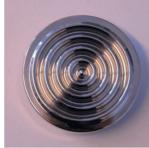

#### ERGO LINE TAMPER

Tampering is a fundamental step to ensure the right resistance of the coffee ground to the passage of water. In order to properly extract an espresso it is necessary that the water passes through the coffee consistently and uniformly: in this way the aromatic oils emerge completely exalting to perfection the taste of the coffee. Our Ergo line allows you to choose the handle that can be combined with 6 different types of bases. Different diameters are also available.

> Weight: 360gr - 450gr Measures: 95mm H Measures 53/54/57/58mm