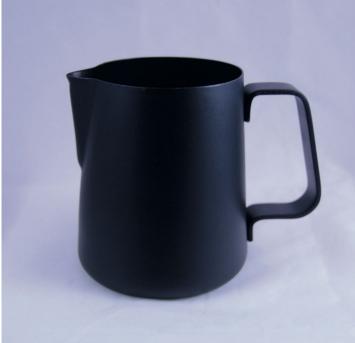

#### MILK PITCHER ILSA EASY NO STICK

Milk pitcher in stainless steel coated in a particular non-stick material. Available in three different sizes