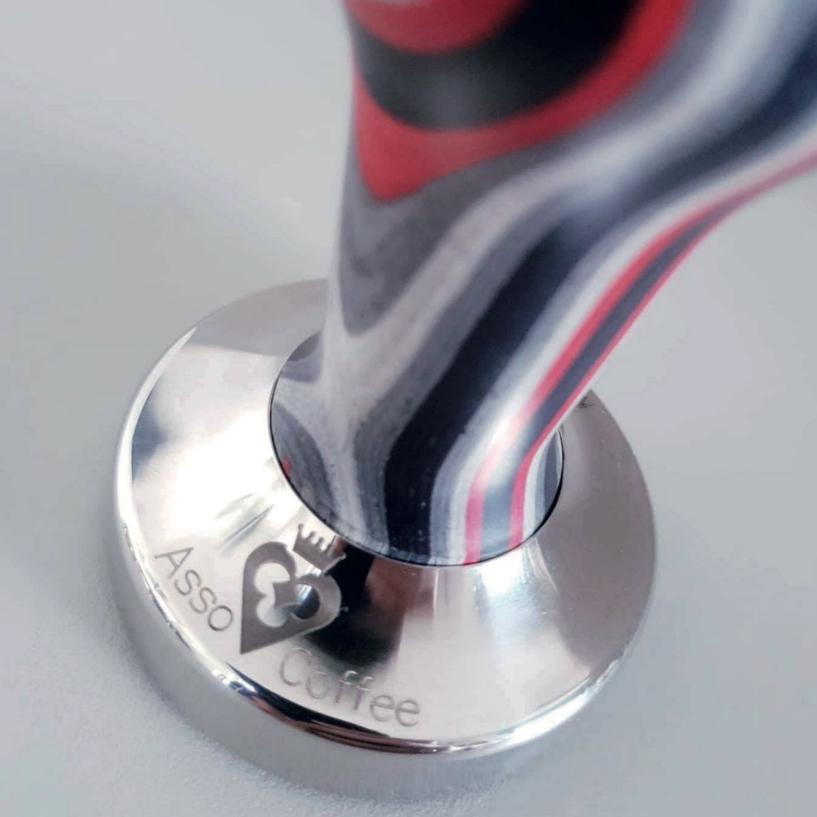

#### ERGO LINE TAMPER

Tampering is a fundamental step to ensure the right resistance of the coffee ground to the passage of water. In order to properly extract an espresso it is necessary that the water passes through the coffee consistently and uniformly: in this way the aromatic oils emerge completely exalting to perfection the taste of the coffee. Our Ergo line allows you to choose the handle that can be combined with 6 different types of bases. Different diameters are also available.

#### Tamper Bases for ERGO Line

Flat

Concentric Strong

Convex

Concentric Light

Concentric Deep

Concentric Soft

On the whole selection of handles of the ERGO you can fit one of the 6 tamper bases of your choice.

Starting from the simple *flat* and the famous *convex* you can choose between 4 concentric bases that have had excellent results in our tests.

Contact us for special diameters!

8