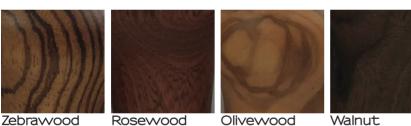

#### Color Chart for MILANO portafilter handles

Zebrawood

Rosewood Olivewood Walnut

Mahogany