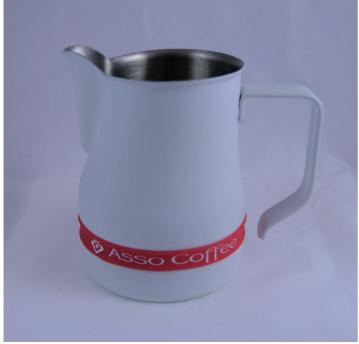

#### MILK PITCHER ILSA EVOLUTION COLOR

The milk pitcher Evolution meets color! Coated with a particular matte paint gives a touch of color. Available in 3 sizes.

Colors: White | Black | Red | Coffee Brown