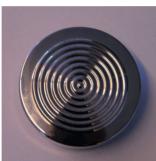

#### Tamper Bases for ERGO Line

Flat

Concentric Strong

Convex

Concentric Light

Concentric Deep

Concentric Soft

On the whole selection of handles of the ERGO you can fit one of the 6 tamper bases of your choice.

Starting from the simple *flat* and the famous *convex* you can choose between 4 concentric bases that have had excellent results in our tests.

Contact us for special diameters!

8