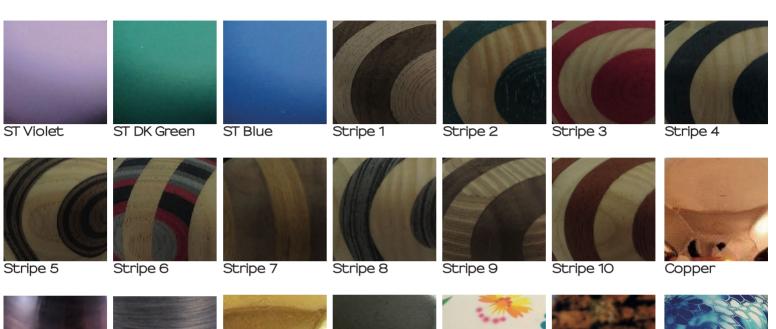

#### Color Chart for JACK & KING Covers

12

Zebrawood

Light Wood

Metal LT Blue Rovere Sbian.

Metal Blue

Metal Red

Metal Gold

Metal Green

Metal Pink Metal Smoke

Bianco Lettere Elegance

Color Waves

Grafiti Purple

Sapphire Piton Spring Flower Mexican Skull

Galaxy

Carneval

Pink Camouflage Pied de Poule

White&Silver

Comete Carb

Cannabis