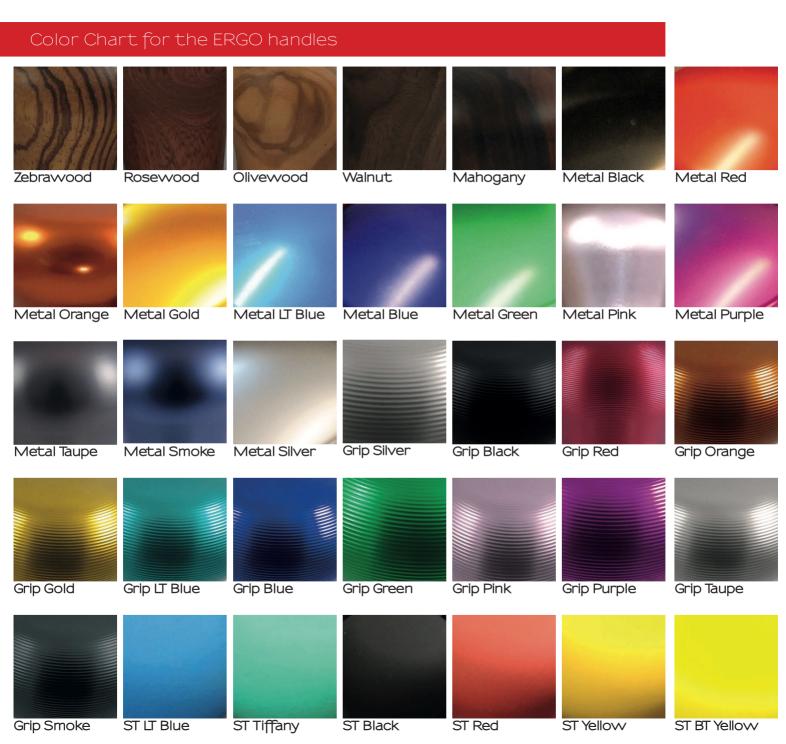

#### Color Chart for Tamper Station

Metal Orange Metal Gold

Metal LT Blue Metal Blue

Mahogany

Metal Green

Metal Black

Metal Taupe

Metal Smoke Metal Silver