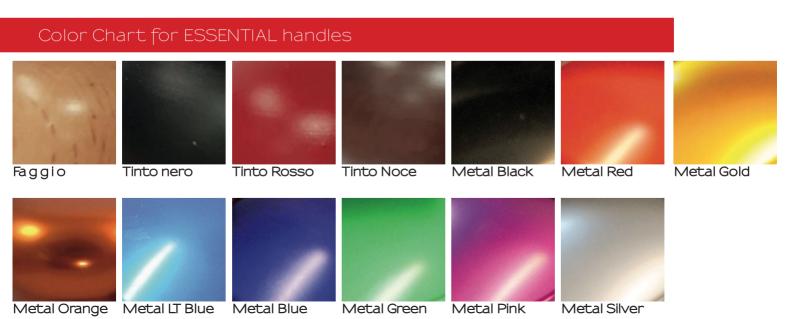

#### ESSENTIAL LINE TAMPER

We wanted to insert in our wide range of tampers also a more "essential" line. A thinner and simpler esign gives to these tampers a perfect fit to their tamping function. Also for the Essential line the handle is selectable from a range of colours that goes from the anodized aluminium to the finest essential woods. The base was left specially simple.