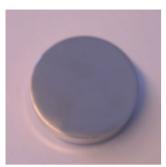

#### ESSENTIAL LINE TAMPER

We wanted to insert in our wide range of tampers also a more "essential" line. A thinner and simpler esign gives to these tampers a perfect fit to their tamping function. Also for the Essential line the handle is selectable from a range of colours that goes from the anodized aluminium to the finest essential woods. The base was left specially simple.

> Weight: 340gr - 410gr Measures: 92mm H Measures: 58mm

7

Chrome Brass Chrome Platin Chrome Gold

Zebra

Mexican Skull Elegance

Color Wave

Chrome Gun

Grafiti Purple